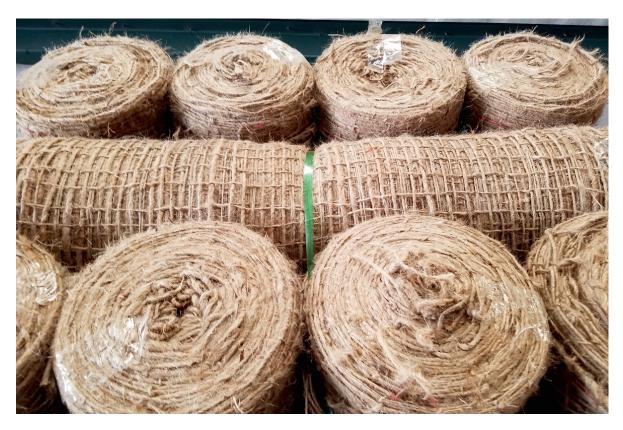

## Jute Mat

Jute Mat is a woven erosion control blanket made from spun yarns. It is 100% biodegradable and will last for about 6 months. Jute Mat reduces moisture loss and promotes vegetation growth. It is a very economical short-term erosion control mat. Available in 4' x 225' (100 sq yd.) rolls. Jute mat has a field functional longevity of 6-9 months.