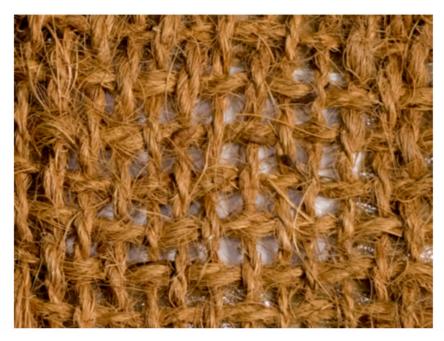

## **Coir Mat 900 Erosion Blanket**

Coir Mat 900 is composed of a 100% hand spun coir yarns. This 100% biodegradable mat provides erosion resistance while supporting growth and development of vegetation. Coir Mat 900 blanket is intended for use in applications requiring protection for a period up to 6 years. Actual field longevity is dependent on soil and climatic conditions. Coir Mat 900 meets or exceeds the physical property values listed below: